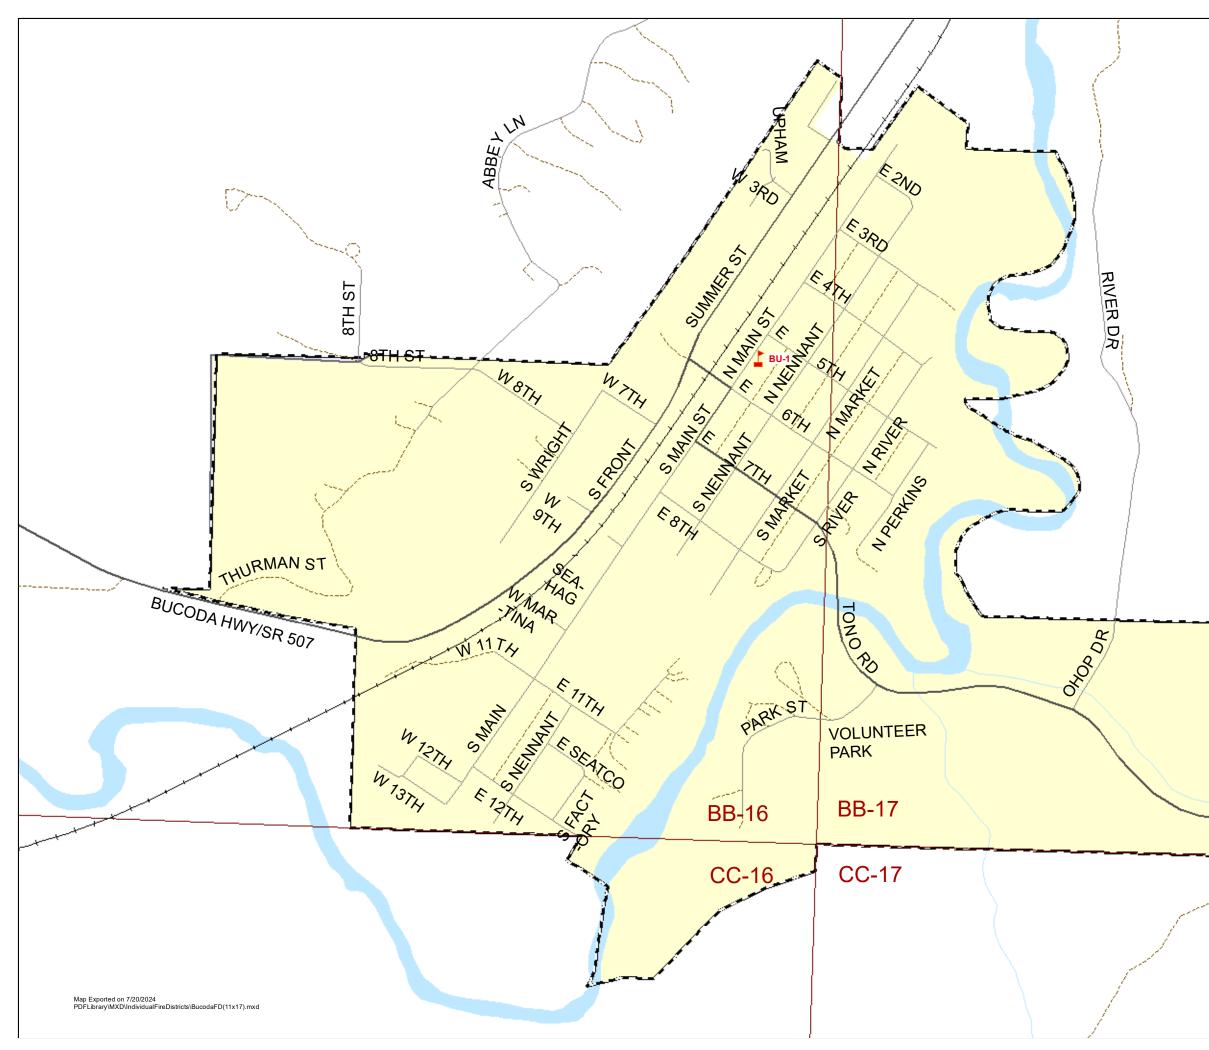

## Thurston County Bucoda Fire District

Fire Station
 City
 Urban Growth Area

The information included on this map has been compiled by Thurston County staff from a variety of sources and is subject to change without notice. Additional elements may be present in reality that are not prepresented on the map. Othophotos and other data may not aign. The boundaries depicted by these datasets are approximate. This document is not intended for use as a survey product.